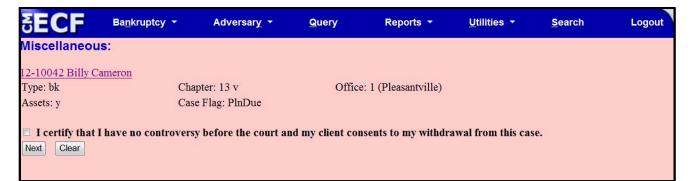

#### Withdraw as Attorney

Attorneys can terminate themselves in limited circumstances. This feature is court configurable, and some courts will choose to use this feature while others will not.

As an attorney, if you can certify that you have no controversy before the court and your client consents to withdrawal from the case, then you can withdraw from the case by docketing a new event, Withdraw as Attorney. This will result in you being terminated from the case and no longer receiving any notices of electronic filing for that case. (However, you may continue to receive notices of electronic filing on the same day your association as an attorney to the case is terminated.)

You will be removed from the mailing list and no longer receive any notices regarding this case. Attorneys can only terminate themselves and not the parties they represent. Parties will remain active.

The following is the declaration certifying that you have no controversy before the court and your client consents to your withdrawal from the case:

Attorneys for the debtor or joint debtor in a case will not be able to terminate themselves. In addition, attorneys for plaintiffs and defendants who are also debtors in the lead bankruptcy case will not be able to terminate themselves from an adversary proceeding.