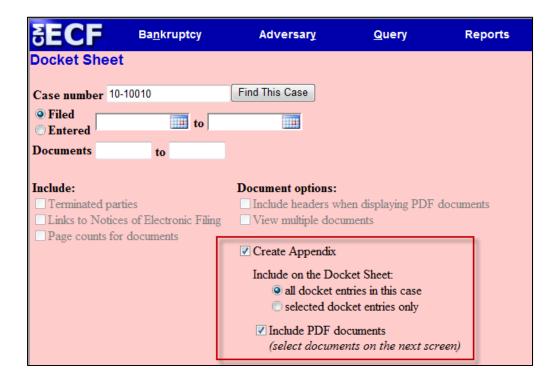

# **Docket Report Enhancements**

The Create Appendix option has been modified so you have more flexibility in customizing a docket report. Now you can select only the entries you want and whether you want the PDF document appended to this customized report. Or, if you just want an abbreviated docket report without attached PDF documents, you can select only the entries you need for the task at hand.

#### Page Counts on Docket Report

The number of pages for documents associated with a docket entry is a new option.

| SECF                                                           | Ba <u>n</u> kruptcy             | Adversary                                                                                                           | <u>Q</u> uery                            | Reports   |
|----------------------------------------------------------------|---------------------------------|---------------------------------------------------------------------------------------------------------------------|------------------------------------------|-----------|
| Docket Shee                                                    | t                               |                                                                                                                     |                                          |           |
| Case number 10                                                 | )-10010                         | Find This Case                                                                                                      |                                          |           |
| <ul> <li>● Filed</li> <li>○ Entered</li> </ul>                 | to                              |                                                                                                                     |                                          |           |
| Documents                                                      | to                              |                                                                                                                     |                                          |           |
| Include:<br>Terminated pa<br>Links to Notic<br>Page counts for | <u>es of Electroni</u> c Filing | Document options: <ul> <li>Include headers with</li> <li>View multiple docution</li> <li>Create Appendix</li> </ul> | hen displaying PDF<br>iments             | documents |
|                                                                |                                 |                                                                                                                     | ntries in this case<br>cket entries only |           |