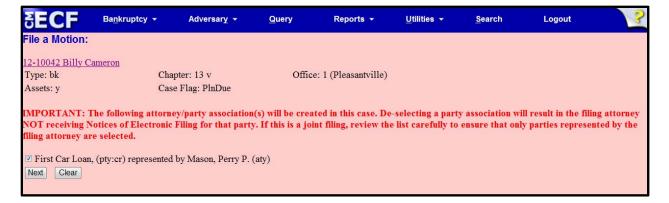

# **Attorney and Party Association**

When an attorney or trustee files a pleading, they are prompted to indicate whether they should be linked to the party they represent. In prior releases, the checkbox for the association with the attorney and party was unchecked and if the filer did not check the box, the association was not made. The checkbox for the association with the attorney and party is checked by default. The message has been updated to reflect the implications of omitting this necessary association.

If the box is unchecked, the attorney will not get added to the case for noticing or shown in queries and not appear on or receive the Notice of Electronic Filing.