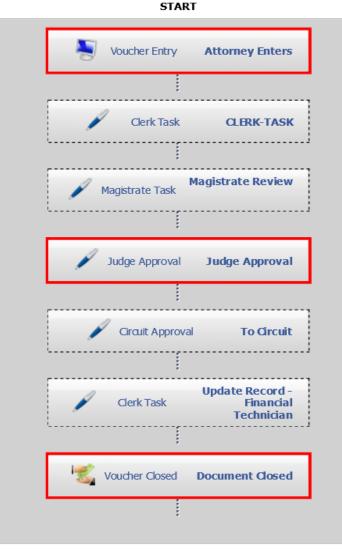

-

Make any necessary changes, and then click **Save changes**.

|           |     |             |           | Save changes |
|-----------|-----|-------------|-----------|--------------|
| David     | х В |             | Attorney  | -Select- 🔶   |
| irst name |     | Middle name | Last name | Suffix       |
|           |     |             |           |              |