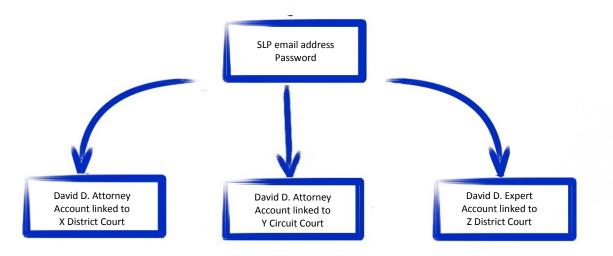

Prior to version 6.4, if you had eVoucher accounts in multiple courts, you were required to sign out and sign into each individual court account in which you work. You had a separate User Name and Password assigned by each individual court. Starting with version 6.4, you can now create a Single Login Profile (SLP) with a single email address and password that can be linked to each eVoucher account you have. You can now switch from one eVoucher account to another from within the eVoucher application without the need to log off.

**Note:** Users with more than one eVoucher account must designate one account as the default account; the court used to create your Single Login Profile (SLP) automatically becomes your default court, unless you change it.

#### Single Login Profile for David D. Attorney