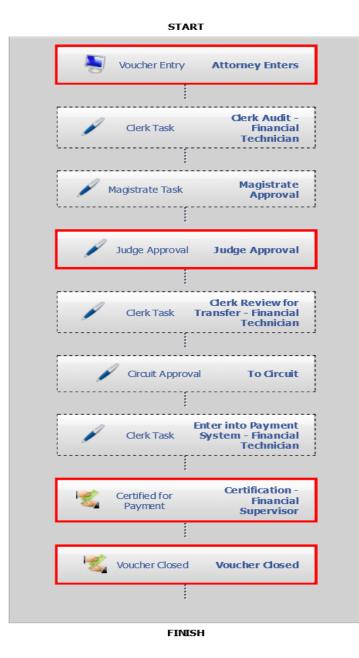

-

Make any necessary changes, and then click **Save changes**.

|           |     |             |           | Save changes |
|-----------|-----|-------------|-----------|--------------|
| David     | х В |             | Attorney  | -Select- 🔶   |
| irst name |     | Middle name | Last name | Suffix       |
|           |     |             |           |              |