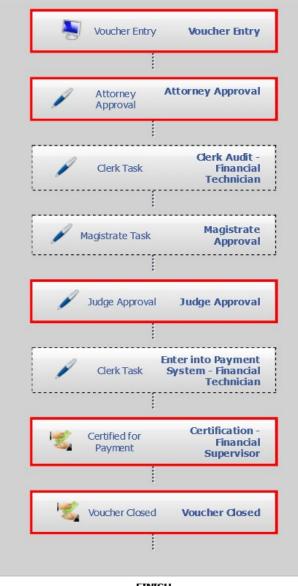

-

Make any necessary changes, and then click **Save changes**.

|           |     |             |           | Save changes |
|-----------|-----|-------------|-----------|--------------|
| David     | х В |             | Attorney  | -Select- 🔶   |
| irst name |     | Middle name | Last name | Suffix       |
|           |     |             |           |              |