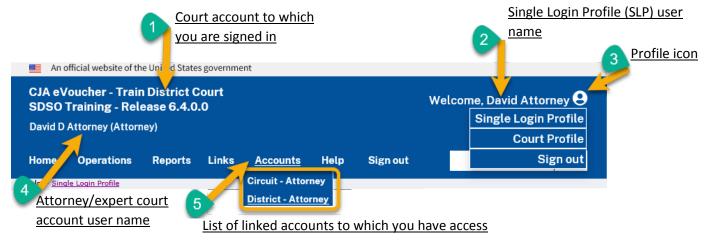

### Single Login Profile (SLP) vs. Court Profile

Here are some tips for viewing which court account you are in, and who you are within that court.

- 1. **Court account** This is the court account you selected from the **Accounts** menu, showing the account to which you are signed in.
- 2. Single Login Profile (SLP) This profile is attached to a person. Regardless of the court account you are accessing, you must always be signed in- to your Single Login Profile (SLP).
- 3. **Profile icon** You can access your Single Login Profile (SLP) or court profile, or sign out from here. You can also access these areas from the **Help** menu.
- 4. **Court account user name** This displays the court user you are signed in as, and your full name and user role as they appear for that court profile.
- 5. Accounts menu From this menu, you can access all of the court accounts to which you are linked.