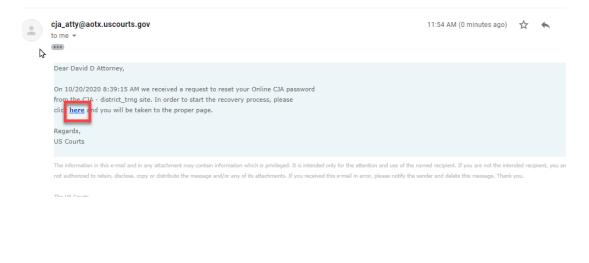

#### Step 4

In the email message, click the **here** link to create a new password. You are taken to the Reset your password page, where you must create a new password for your Single Login Profile (SLP).