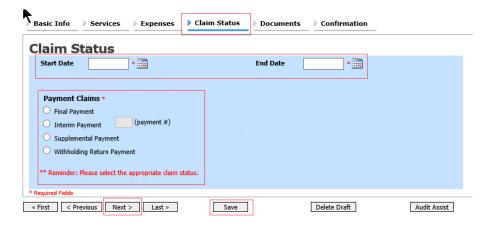

If you receive either of the above errors, navigate to the Claim Status section of the voucher. The start date appearing on this page is the date of the appointment. This is the earliest date for which claims can be submitted. The end date is the final date on which expenses relative to the appointment were incurred. To resolve the errors above, verify that claims on the Services and Expenses sections do not fall outside of the date range on the Claim Status page. If you are not able to resolve the error, contact the Court.

| Basic Info | Services  | Expenses | Claim Status | Docume  | ents 🕨    | Confirmation |
|------------|-----------|----------|--------------|---------|-----------|--------------|
| Claim S    | Status    |          |              |         |           |              |
| Start Date | 6/13/2014 | •        | E            | nd Date | 6/13/2014 | *            |
|            |           |          |              |         |           |              |
|            |           |          |              |         |           |              |