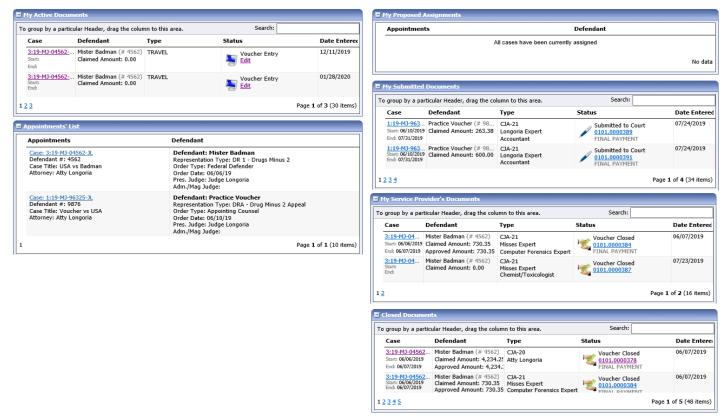

### **Home Page**

Your home page provides access to all of your appointments and vouchers. Security measures prohibits you from viewing information for any other attorney. Likewise, no one else has access to your information.

| Folder Name                        | Contents                                                                                                                                                                                                                                                                                                                      |  |  |  |  |
|------------------------------------|-------------------------------------------------------------------------------------------------------------------------------------------------------------------------------------------------------------------------------------------------------------------------------------------------------------------------------|--|--|--|--|
| My Active Documents                | This folder contains documents that you are currently working on or that have been submitted to you by an expert service provider. These documents are waiting for you to take action.                                                                                                                                        |  |  |  |  |
| Appointments' List                 | This is a quick reference to all your appointments.                                                                                                                                                                                                                                                                           |  |  |  |  |
| My Proposed<br>Assignments         | Cases appear in this folder if an appointment has been proposed to you and you have not accepted or rejected it.                                                                                                                                                                                                              |  |  |  |  |
| My Submitted<br>Documents          | This folder contains vouchers for yourself, or your service provider, that have been submitted to the court for payment. Documents submitted to the court requesting expert services or interim payments also appear in this folder.                                                                                          |  |  |  |  |
| My Service Provider's<br>Documents | <ul> <li>This folder contains all the vouchers for your service providers, including:</li> <li>vouchers in progress by the experts;</li> <li>vouchers submitted to the attorney for approval and submission to the court; and</li> <li>vouchers signed off by the attorney and submitted to the court for payment.</li> </ul> |  |  |  |  |
| Closed Documents                   | This folder contains documents that have been paid or approved by the court. Closed documents only display for open cases. Closed documents display until they are archived and/or for 60–90 days after the appointment is terminated. They are still accessible through the Appointment page.                                |  |  |  |  |