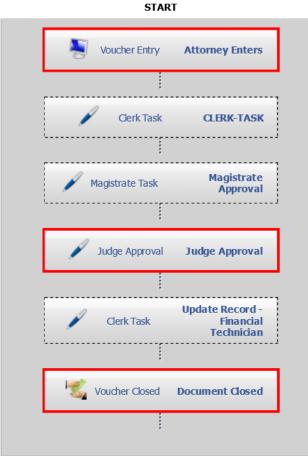

-

Make any necessary changes, and then click **Save changes**.

|           |     |             |           | Save changes |
|-----------|-----|-------------|-----------|--------------|
| David     | х В |             | Attorney  | -Select- 🔶   |
| irst name |     | Middle name | Last name | Suffix       |
|           |     |             |           |              |