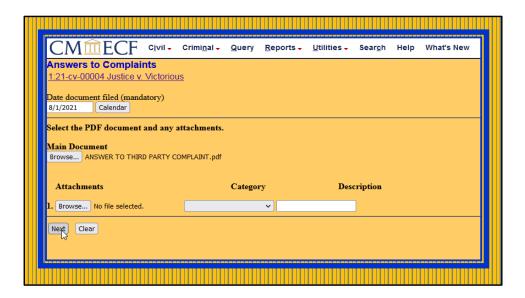

Click run report to view the docket sheet.

This screen displays the party roles and attorneys to a case.

| Date Filed | #             | Docket Text                                                                                                                                                                                  |
|------------|---------------|----------------------------------------------------------------------------------------------------------------------------------------------------------------------------------------------|
| 08/01/2021 | 0 <u>1</u>    | COMPLAINT against Carmen Victorious (Filing fee \$ 402 receipt number AVIDC 940000) filed by Linda Justice. (Attachments: # 1/2 Givil Cover Sheet, # 2/2 SUMMONS (MCM) (Entered: 00:01/2021) |
| 08/01/2021 | Q2            | Summons Issued as to Carmen Victorious. (MCM) (Entered: 08/01/2021)                                                                                                                          |
| 08/01/2021 | Q <u>3</u>    | SUMMONS Returned Executed by Linda Justice. Carmen Victorious served on 8/1/2021, answer due 8/22/2021. (MCM) (Entered: 08/01/2021)                                                          |
| 08/01/2021 | <b>9</b> 4    | NOTICE of Appearance by Jill Bent on behalf of Defendant Carmen Victorious. (MCM) (Entered: 08 01/2021)                                                                                      |
| 08/01/2021 | <b>Q</b> 5    | ANSWER to L Complaint with Jury Demand, THIRD PARTY COMPLAINT against Bob Winning by Carmen Victorious. (Attachments: # 1 Attachment A) (MCM) (Entered: 08 01/2021)                          |
| 08/01/2021 | <b>9</b> 6    | Summons Issued as to Bob Winning. (MCM) (Entered: 00.01.2021)                                                                                                                                |
| 08/01/2021 | 01            | SUMMONS Returned Executed by Carmen Victorious: Bob Winning served on 8/1/2021, answer due 8/22/2021. (MCM) (Entered: 08/01/2021)                                                            |
| 08/01/2021 | <u>3</u> 0    | NOTICE of Appearance by Bill Short on behalf of THIRD PARTY DEFENDANT Bob Warning. (AICM) (Entered: 08/01/2021)                                                                              |
| 08/01/2021 | 09            | ANSWER to 5 Answer to Complaint, Third Party Complaint by Bob Winning. (MCM) (Entered: 08/01/2021)                                                                                           |
| 08/03/2021 | -10 <u>10</u> | MOTION for leave to File Document Under Seal by Plaintiff Linda Justice. (Attachments: #1 Text of Proposed Order) (MCM) (Entered: 08/03/2021)                                                |