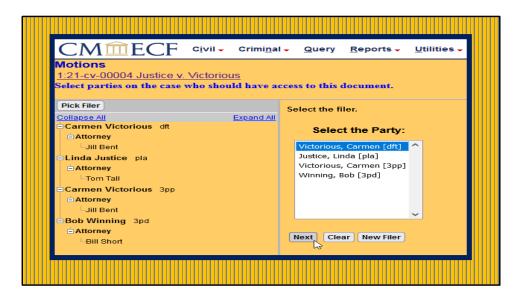

Verify case number to ensure filing occurs in the correct case and click NEXT.

Select the attorney representing the party from the drop-down list and Click NEXT.

Select the party from the pick list and click NEXT.