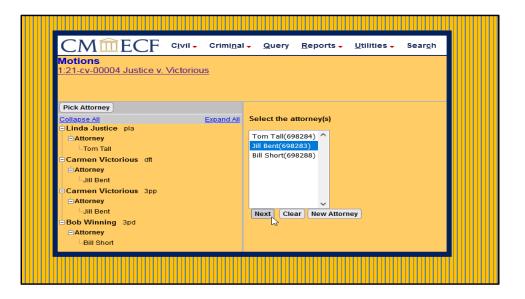

Verify case number to ensure filing occurs in the correct case and click NEXT.

Select the attorney representing the party from the drop-down list and Click NEXT.

Select the party from the pick list and click NEXT.