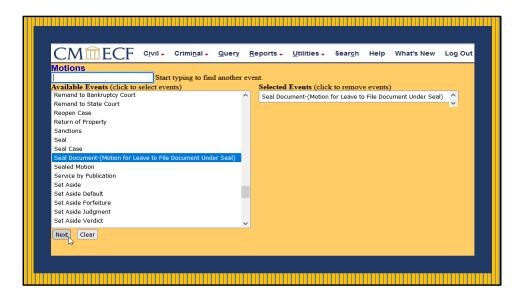

FILING A MOTION FOR LEAVE TO FILE A MOTION OR DOCUMENT UNDER SEAL.

If a filer is seeking permission from the court to file a sealed motion, the filer must select the Motion event **Seal**. If the filer is asking for leave to file a document under seal, select the Motion event: **Seal Document-(Motion for Leave to File Document Under Seal)**. The motion events are not sealed from the public. The PDF motion or document should be attached (as the main document) and the proposed order (as the attachment). **Do not attach the pleading or document you are requesting to be sealed**.

This screen displays the available events list for selection. Select "Seal Document-(Motion for Leave to File Document Under Seal) event and click NEXT.

| CMmECF                         | C <u>i</u> vil <del>-</del> | Crimi <u>n</u> al <del>-</del> | <u>Q</u> uery |
|--------------------------------|-----------------------------|--------------------------------|---------------|
| Motions                        |                             |                                |               |
| Civil Case Number<br>1:21-cv-4 |                             |                                |               |
| Next                           |                             |                                |               |
|                                |                             |                                |               |