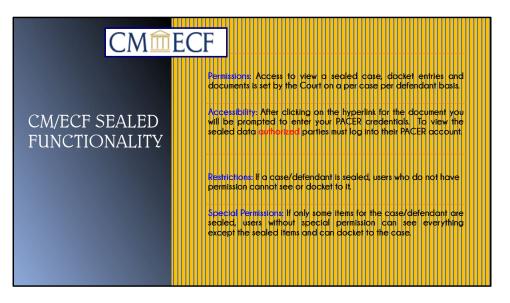

Only filing users authorized by the court can view sealed items. Access is granted on a per case per defendant basis. To view the sealed docket entries, the user must be logged into the CM/ECF.

If a case or defendant is sealed, users who do not have permission cannot view or docket to the case. If only some items for the case or defendant is sealed, users without special permission can see everything, except the sealed items, and can also docket to the case.