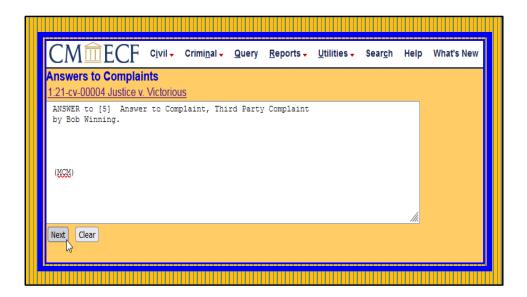

Click run report to view the docket sheet.

This screen displays the party roles and attorneys to a case.

| Date Filed | #             | Docket Text                                                                                                                                                                                  |
|------------|---------------|----------------------------------------------------------------------------------------------------------------------------------------------------------------------------------------------|
| 08/01/2021 | 0 <u>1</u>    | COMPLAINT against Carmen Victorious (Filing fee \$ 402 receipt number AVIDC 940000) filed by Linda Justice. (Attachments: # 1/2 Givil Cover Sheet, # 2/2 SUMMONS (MCM) (Entered: 00:01/2021) |
| 08/01/2021 | Q2            | Summons Issued as to Carmen Victorious. (MCM) (Entered: 08/01/2021)                                                                                                                          |
| 08/01/2021 | Q <u>3</u>    | SUMMONS Returned Executed by Linda Justice. Carmen Victorious served on 8/1/2021, answer due 8/22/2021. (MCM) (Entered: 08/01/2021)                                                          |
| 08/01/2021 | <b>9</b> 4    | NOTICE of Appearance by Jill Bent on behalf of Defendant Carmen Victorious. (MCM) (Entered: 08 01/2021)                                                                                      |
| 08/01/2021 | <b>Q</b> 5    | ANSWER to L Complaint with Jury Demand, THIRD PARTY COMPLAINT against Bob Winning by Carmen Victorious. (Attachments: # 1 Attachment A) (MCM) (Entered: 08 01/2021)                          |
| 08/01/2021 | <b>9</b> 6    | Summons Issued as to Bob Winning. (MCM) (Entered: 00.01.2021)                                                                                                                                |
| 08/01/2021 | 01            | SUMMONS Returned Executed by Carmen Victorious: Bob Winning served on 8/1/2021, answer due 8/22/2021. (MCM) (Entered: 08/01/2021)                                                            |
| 08/01/2021 | <u>3</u> 0    | NOTICE of Appearance by Bill Short on behalf of THIRD PARTY DEFENDANT Bob Warning. (AICM) (Entered: 08/01/2021)                                                                              |
| 08/01/2021 | 09            | ANSWER to 5 Answer to Complaint, Third Party Complaint by Bob Winning. (MCM) (Entered: 08/01/2021)                                                                                           |
| 08/03/2021 | -10 <u>10</u> | MOTION for leave to File Document Under Seal by Plaintiff Linda Justice. (Attachments: #1 Text of Proposed Order) (MCM) (Entered: 08/03/2021)                                                |