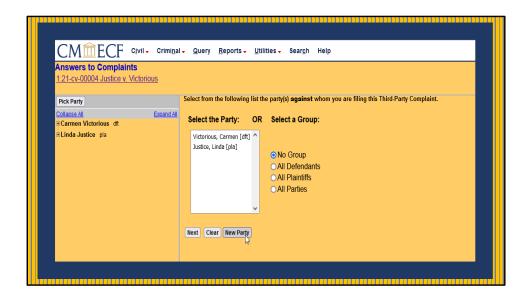

Welcome to the Enhanced Functionality Session of the CM/ECF Training.

This training session focuses on the Sealed Functionality in Criminal Cases, the Filing of Sealed Motions and Proposed Sealed Documents, Filing Ex Parte Motions, and Filing a Counterclaim. Towards the end of the presentation, I'll provide a few helpful tips on the use of the Search Button. At the conclusion of this training, attendees will have a better understanding of the sealed functionality in the CM/ECF system. I'll explain how seal access is given to filers and how the items are displayed on the docket. Using a step-by-step approach, attendees will learn how to file motions to request permission to file a sealed motion or document; how to file sealed pleadings and how to file an answer with another claim, such as Counterclaims, Cross-Claims or Third-Party Complaints.