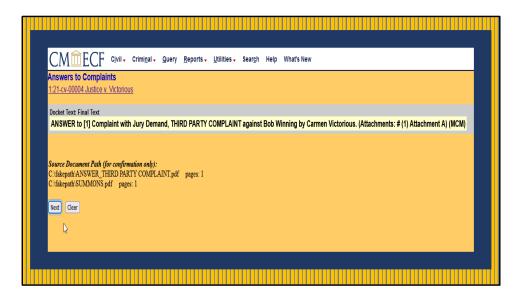

This screen displays the DOCKET TEXT BOX. A filer can edit the text as required. If no changes are to be made, continue by clicking NEXT.

This screen shot depicts how the final docket entry will appear on docket. If an error is noted here, click the back button to return to the previous screen and edit the docket text box.