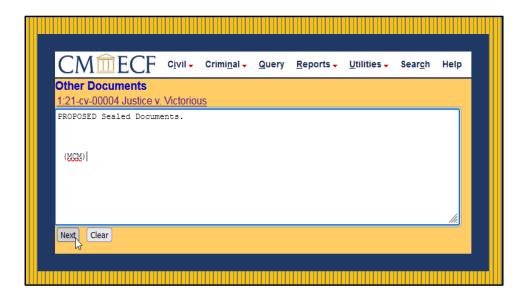

Verify case number to ensure filing occurs in the correct case.

Click on the Browse button under Main Document to upload the Sealed Document Proposed. If additional documents are to be made a part of the filing, click on the browse button under "Attachments" and upload the pdf documents. If no additional attachments are required, click NEXT.