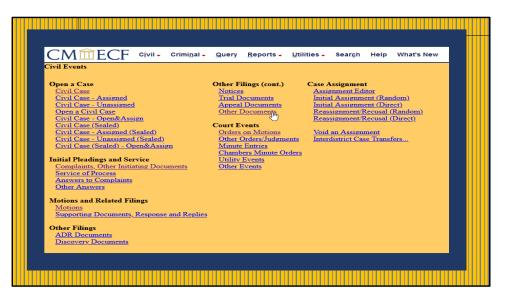

To file a Proposed Sealed Document, go to Main Menu, Under Civil Events > Other Filings> Other Documents.

Select Sealed Documents-Proposed from the drop-down list and click NEXT.

| CM CF Civil - Criminal - Query |
|--------------------------------|
| Other Documents                |
| Civil Case Number or Numbers   |
| Next Clear                     |
|                                |