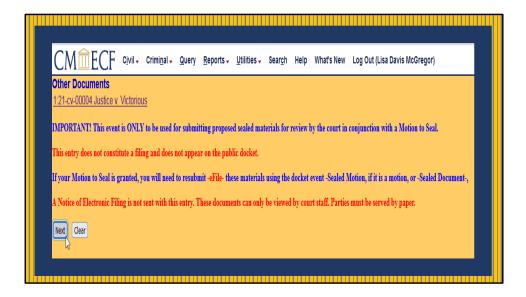

Filer will be shown warning message "IMPORTANT! This event is ONLY to be used for submitting proposed sealed materials for review by the court in conjunction with a Motion to Seal". This entry does not constitute a filing and does not appear on the public docket. If the Motion is granted, the filer must e-file the document under the Sealed Document Event. ealed filings must be served on all parties by an alternate method, consistent with Local Rules of Procedure.