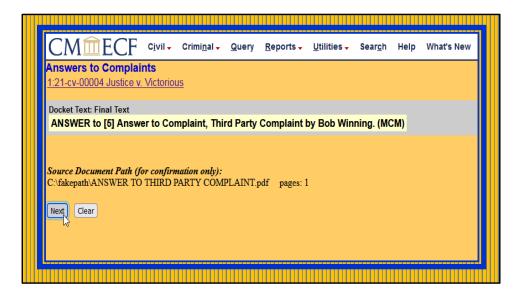

This screen displays the DOCKET TEXT BOX. A filer can edit the text as required. If no changes are to be made, continue by clicking NEXT.

This screen shot depicts how the final docket entry will appear on docket. If an error is noted here, click the back button to return to the previous screen and edit the docket text box.

This screen depicts the recipients who will be notified with the Notice of Electronic Filing. This is also your last opportunity to correct information. Clicking NEXT will commit the transaction.

You have successfully filed your motion. Click the hyperlink in the upper left-hand corner to run the docket sheet report.