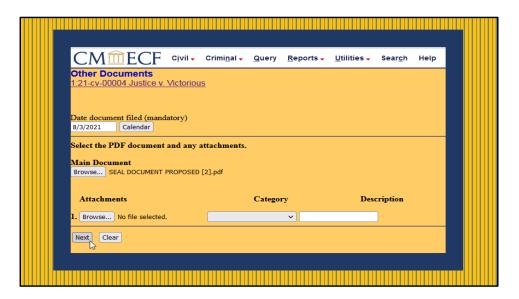

Verify case number to ensure filing occurs in the correct case.

Click on the Browse button under Main Document to upload the Sealed Document Proposed. If additional documents are to be made a part of the filing, click on the browse button under "Attachments" and upload the pdf documents. If no additional attachments are required, click NEXT.