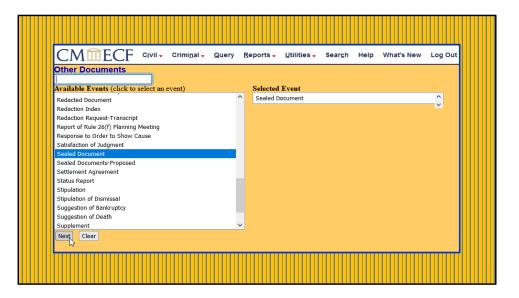

Under the Civil Events>Other Filings, click on Other Documents.

Select Sealed Document from the drop-down box and Click NEXT.

Select party filer and click NEXT. You will be prompted to select your pdf main document and attachments.