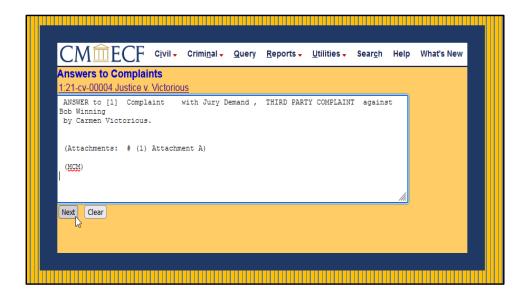

This screen displays the DOCKET TEXT BOX. A filer can edit the text as required. If no changes are to be made, continue by clicking NEXT.

This screen shot depicts how the final docket entry will appear on docket. If an error is noted here, click the back button to return to the previous screen and edit the docket text box.