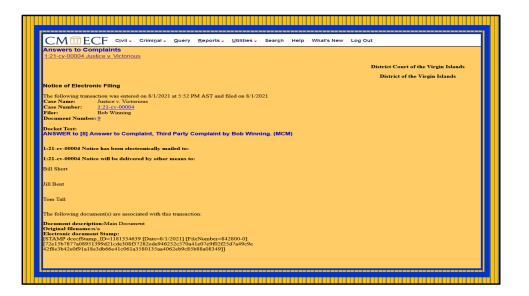

This screen depicts the recipients who will be notified with the Notice of Electronic Filing. This is also your last opportunity to correct information. Clicking NEXT will commit the transaction.

You have successfully filed your motion. Click the hyperlink in the upper left-hand corner to run the docket sheet report.