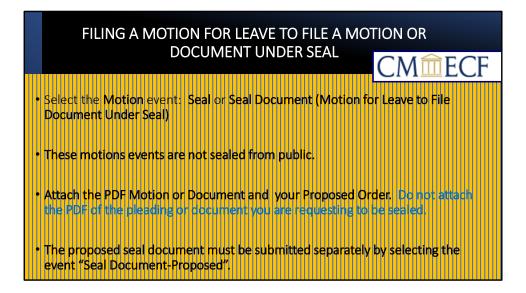

FILING A MOTION FOR LEAVE TO FILE A MOTION OR DOCUMENT UNDER SEAL.

If a filer is seeking permission from the court to file a sealed motion, the filer must select the Motion event **Seal**. If the filer is asking for leave to file a document under seal, select the Motion event: **Seal Document-(Motion for Leave to File Document Under Seal)**. The motion events are not sealed from the public. The PDF motion or document should be attached (as the main document) and the proposed order (as the attachment). **Do not attach the pleading or document you are requesting to be sealed**.

You must file the **Proposed Seal Document** separately under the **Sealed Document-Proposed Event**.

To file a motion, go to the main Civil Events Menu Screen, and under the Motions and Related Filings, click on Motions.