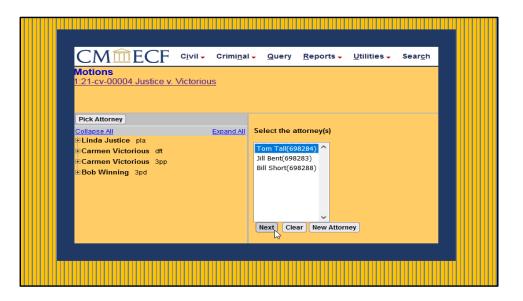

Verify case number to ensure filing occurs in the correct case and click NEXT.

Select the attorney representing the party from the drop-down list and Click NEXT.

Select the party from the pick list and click NEXT.