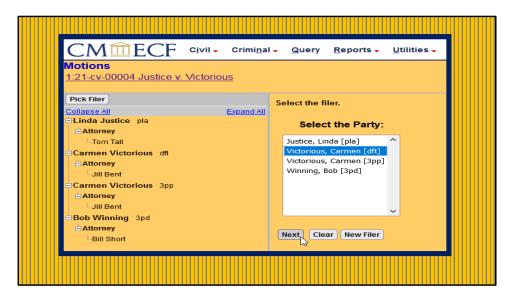

Verify case number to ensure filing occurs in the correct case and click NEXT.

Select the attorney representing the party from the drop-down list and Click NEXT.

Select the party from the pick list and click NEXT.