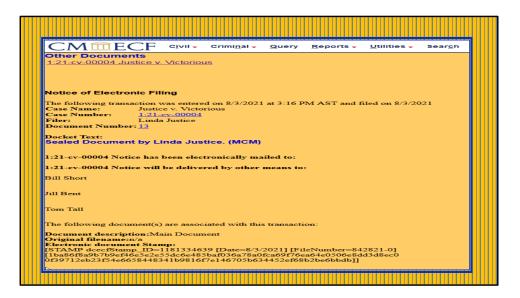

This screen depicts the recipients who will be notified with the Notice of Electronic Filing. This is also your last opportunity to correct information. Clicking NEXT will commit the transaction.

You have successfully filed your motion. Click the hyperlink in the upper left-hand corner to run the docket sheet report.