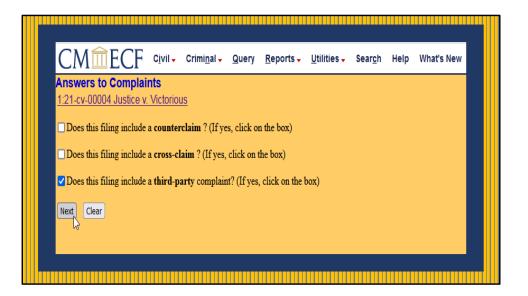

Welcome to the Enhanced Functionality Session of the CM/ECF Training.

This training session focuses on the Sealed Functionality in Criminal Cases, the Filing of Sealed Motions and Proposed Sealed Documents, Filing Ex Parte Motions, and Filing a Counterclaim. Towards the end of the presentation, I'll provide a few helpful tips on the use of the Search Button. At the conclusion of this training, attendees will have a better understanding of the sealed functionality in the CM/ECF system. I'll explain how seal access is given to filers and how the items are displayed on the docket. Using a step-by-step approach, attendees will learn how to file motions to request permission to file a sealed motion or document; how to file sealed pleadings and how to file an answer with another claim, such as Counterclaims, Cross-Claims or Third-Party Complaints.