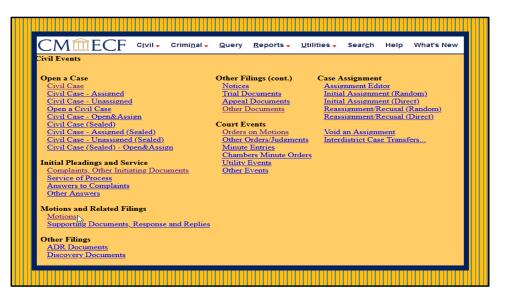

You must file the **Proposed Seal Document** separately under the **Sealed Document-Proposed Event**.

To file a motion, go to the main Civil Events Menu Screen, and under the Motions and Related Filings, click on Motions.