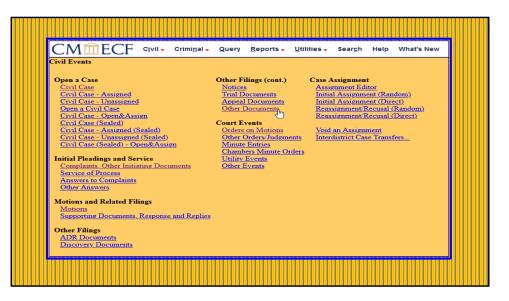

Under the Civil Events>Other Filings, click on Other Documents.

Select Sealed Document from the drop-down box and Click NEXT.

Select party filer and click NEXT. You will be prompted to select your pdf main document and attachments.