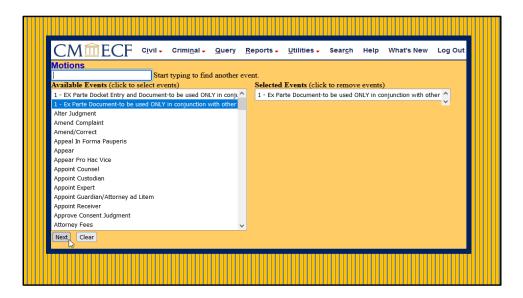

FILING A MOTION FOR LEAVE TO FILE A MOTION OR DOCUMENT UNDER SEAL.

If a filer is seeking permission from the court to file a sealed motion, the filer must select the Motion event **Seal**. If the filer is asking for leave to file a document under seal, select the Motion event: **Seal Document-(Motion for Leave to File Document Under Seal)**. The motion events are not sealed from the public. The PDF motion or document should be attached (as the main document) and the proposed order (as the attachment). **Do not attach the pleading or document you are requesting to be sealed**.

This screen displays the available events list for selection. Select "Seal Document-(Motion for Leave to File Document Under Seal) event and click NEXT.

| CMmECF                         | C <u>i</u> vil <del>-</del> | Crimi <u>n</u> al <del>-</del> | <u>Q</u> uery |
|--------------------------------|-----------------------------|--------------------------------|---------------|
| Motions                        |                             |                                |               |
| Civil Case Number<br>1:21-cv-4 |                             |                                |               |
| Next                           |                             |                                |               |
|                                |                             |                                |               |