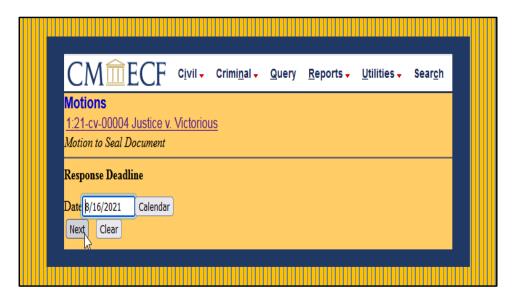

This screen displays the Response Deadline for the motion filed. The Response Deadline is the date that the defendant must file an answer.

This screen depicts a warning screen to attorneys advising not to attach the document to be sealed. This is not a sealed event and is viewable by the public.