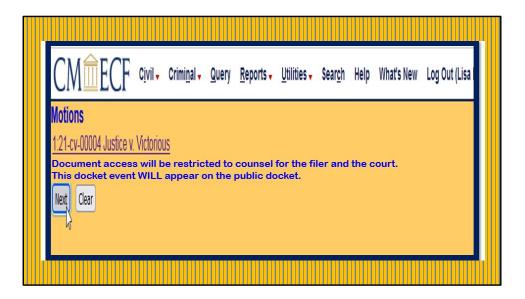

Filer will be shown warning message "IMPORTANT! This event is ONLY to be used for submitting proposed sealed materials for review by the court in conjunction with a Motion to Seal". This entry does not constitute a filing and does not appear on the public docket. If the Motion is granted, the filer must e-file the document under the Sealed Document Event. ealed filings must be served on all parties by an alternate method, consistent with Local Rules of Procedure.