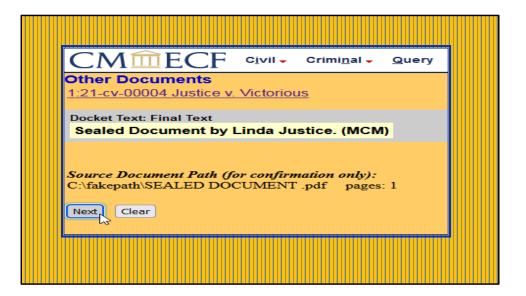

Upload pdf Sealed Document and any attachments. Click NEXT.

Verify docket text and click NEXT.

If the docket text is correct, Click NEXT.

| ansaction if you continue. |
|----------------------------|
|                            |
|                            |