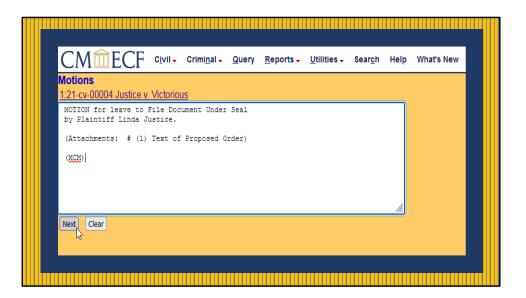

This screen displays the DOCKET TEXT BOX. A filer can edit the text as required. If no changes are to be made, continue by clicking NEXT.

This screen shot depicts how the final docket entry will appear on docket. If an error is noted here, click the back button to return to the previous screen and edit the docket text box.