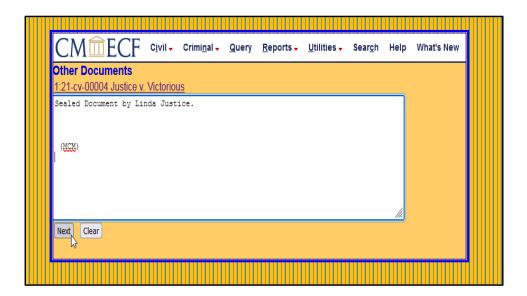

Upload pdf Sealed Document and any attachments. Click NEXT.

Verify docket text and click NEXT.

If the docket text is correct, Click NEXT.

| ansaction if you continue. |
|----------------------------|
|                            |
|                            |