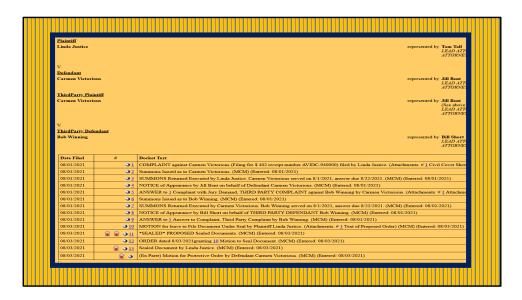

Click run report to view the docket sheet.

This screen displays the party roles and attorneys to a case.

| Date Filed | #             | Docket Text                                                                                                                                                                                  |
|------------|---------------|----------------------------------------------------------------------------------------------------------------------------------------------------------------------------------------------|
| 08/01/2021 | 0 <u>1</u>    | COMPLAINT against Carmen Victorious (Filing fee \$ 402 receipt number AVIDC 940000) filed by Linda Justice. (Attachments: # 1/2 Givil Cover Sheet, # 2/2 SUMMONS (MCM) (Entered: 00:01/2021) |
| 08/01/2021 | Q2            | Summons Issued as to Carmen Victorious. (MCM) (Entered: 08/01/2021)                                                                                                                          |
| 08/01/2021 | Q <u>3</u>    | SUMMONS Returned Executed by Linda Justice. Carmen Victorious served on 8/1/2021, answer due 8/22/2021. (MCM) (Entered: 08/01/2021)                                                          |
| 08/01/2021 | <b>9</b> 4    | NOTICE of Appearance by Jill Bent on behalf of Defendant Carmen Victorious. (MCM) (Entered: 08 01/2021)                                                                                      |
| 08/01/2021 | <b>Q</b> 5    | ANSWER to L Complaint with Jury Demand, THIRD PARTY COMPLAINT against Bob Winning by Carmen Victorious. (Attachments: # 1 Attachment A) (MCM) (Entered: 08 01/2021)                          |
| 08/01/2021 | <b>9</b> 6    | Summons Issued as to Bob Winning. (MCM) (Entered: 00.01.2021)                                                                                                                                |
| 08/01/2021 | 01            | SUMMONS Returned Executed by Carmen Victorious: Bob Winning served on 8/1/2021, answer due 8/22/2021. (MCM) (Entered: 08/01/2021)                                                            |
| 08/01/2021 | <u>3</u> 0    | NOTICE of Appearance by Bill Short on behalf of THIRD PARTY DEFENDANT Bob Warning. (AICM) (Entered: 08/01/2021)                                                                              |
| 08/01/2021 | 09            | ANSWER to 5 Answer to Complaint, Third Party Complaint by Bob Winning. (MCM) (Entered: 08/01/2021)                                                                                           |
| 08/03/2021 | -10 <u>10</u> | MOTION for leave to File Document Under Seal by Plaintiff Linda Justice. (Attachments: #1 Text of Proposed Order) (MCM) (Entered: 08/03/2021)                                                |