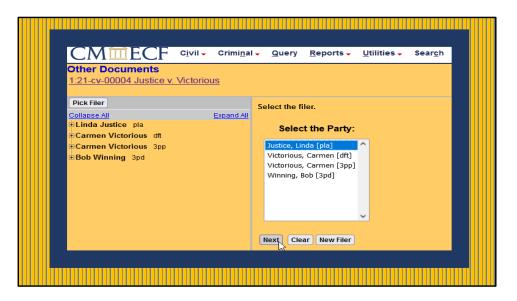

Select filer and click NEXT.

Docket text box displays how the text will appear on the docket. You can edit this box if needed.

This is the final screen before committing the transaction. If edits need to be made to the docket text box, click the back button and make edits. If no edits are required, click NEXT.