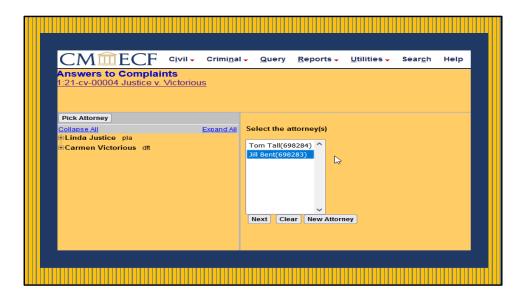

Verify case number to ensure filing occurs in the correct case and click NEXT.

Select the attorney representing the party from the drop-down list and Click NEXT.

Select the party from the pick list and click NEXT.