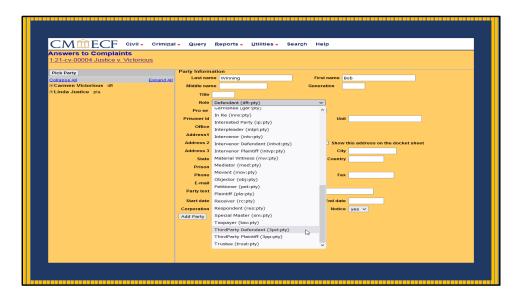

Verify case number to ensure filing occurs in the correct case and click NEXT.

Select the attorney representing the party from the drop-down list and Click NEXT.

Select the party from the pick list and click NEXT.