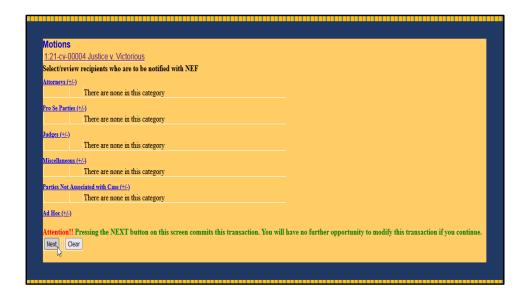

This screen depicts the recipients who will be notified with the Notice of Electronic Filing. This is also your last opportunity to correct information. Clicking NEXT will commit the transaction.

You have successfully filed your motion. Click the hyperlink in the upper left-hand corner to run the docket sheet report.