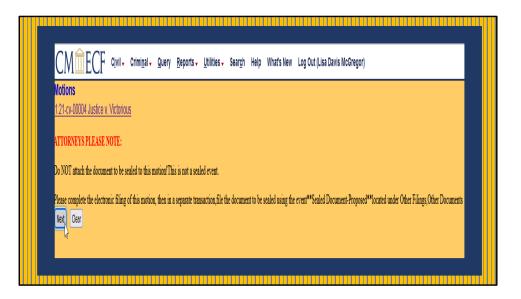

FILING A MOTION FOR LEAVE TO FILE A MOTION OR DOCUMENT UNDER SEAL.

If a filer is seeking permission from the court to file a sealed motion, the filer must select the Motion event **Seal**. If the filer is asking for leave to file a document under seal, select the Motion event: **Seal Document-(Motion for Leave to File Document Under Seal)**. The motion events are not sealed from the public. The PDF motion or document should be attached (as the main document) and the proposed order (as the attachment). **Do not attach the pleading or document you are requesting to be sealed**.

This screen displays the Response Deadline for the motion filed. The Response Deadline is the date that the defendant must file an answer.

This screen depicts a warning screen to attorneys advising not to attach the document to be sealed. This is not a sealed event and is viewable by the public.