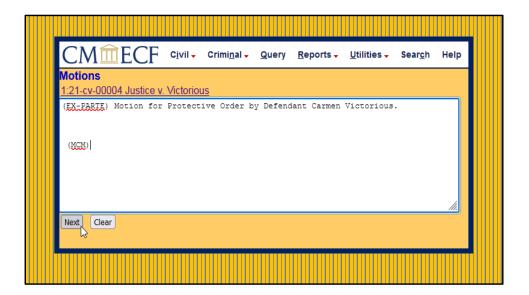

This screen displays the DOCKET TEXT BOX. A filer can edit the text as required. If no changes are to be made, continue by clicking NEXT.

This screen shot depicts how the final docket entry will appear on docket. If an error is noted here, click the back button to return to the previous screen and edit the docket text box.