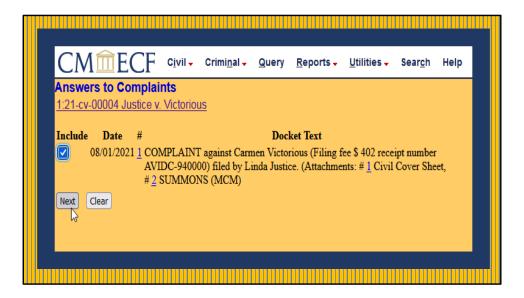

Click run report to view the docket sheet.

This screen displays the party roles and attorneys to a case.

| Date Filed | #             | Docket Text                                                                                                                                                                                  |
|------------|---------------|----------------------------------------------------------------------------------------------------------------------------------------------------------------------------------------------|
| 08/01/2021 | 0 <u>1</u>    | COMPLAINT against Carmen Victorious (Filing fee \$ 402 receipt number AVIDC 940000) filed by Linda Justice. (Attachments: # 1/2 Givil Cover Sheet, # 2/2 SUMMONS (MCM) (Entered: 00:01/2021) |
| 08/01/2021 | Q2            | Summons Issued as to Carmen Victorious. (MCM) (Entered: 08/01/2021)                                                                                                                          |
| 08/01/2021 | Q <u>3</u>    | SUMMONS Returned Executed by Linda Justice. Carmen Victorious served on 8/1/2021, answer due 8/22/2021. (MCM) (Entered: 08/01/2021)                                                          |
| 08/01/2021 | <b>9</b> 4    | NOTICE of Appearance by Jill Bent on behalf of Defendant Carmen Victorious. (MCM) (Entered: 08 01/2021)                                                                                      |
| 08/01/2021 | <b>Q</b> 5    | ANSWER to L Complaint with Jury Demand, THIRD PARTY COMPLAINT against Bob Winning by Carmen Victorious. (Attachments: # 1 Attachment A) (MCM) (Entered: 08 01/2021)                          |
| 08/01/2021 | <b>9</b> 6    | Summons Issued as to Bob Winning. (MCM) (Entered: 00.01.2021)                                                                                                                                |
| 08/01/2021 | 01            | SUMMONS Returned Executed by Carmen Victorious: Bob Winning served on 8/1/2021, answer due 8/22/2021. (MCM) (Entered: 08/01/2021)                                                            |
| 08/01/2021 | <u>3</u> 0    | NOTICE of Appearance by Bill Short on behalf of THIRD PARTY DEFENDANT Bob Warning. (AICM) (Entered: 08/01/2021)                                                                              |
| 08/01/2021 | 09            | ANSWER to 5 Answer to Complaint, Third Party Complaint by Bob Winning. (MCM) (Entered: 08/01/2021)                                                                                           |
| 08/03/2021 | -10 <u>10</u> | MOTION for leave to File Document Under Seal by Plaintiff Linda Justice. (Attachments: #1 Text of Proposed Order) (MCM) (Entered: 08/03/2021)                                                |