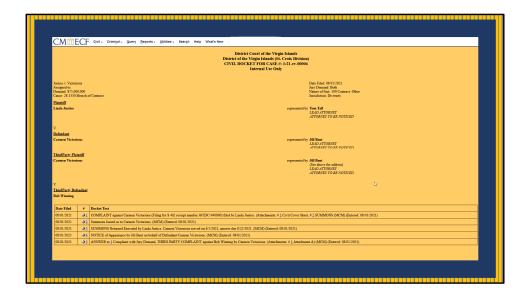

Click run report to view the docket sheet.

This screen displays the party roles and attorneys to a case.

| Date Filed | #             | Docket Text                                                                                                                                                                                  |
|------------|---------------|----------------------------------------------------------------------------------------------------------------------------------------------------------------------------------------------|
| 08/01/2021 | 0 <u>1</u>    | COMPLAINT against Carmen Victorious (Filing fee \$ 402 receipt number AVIDC 940000) filed by Linda Justice. (Attachments: # 1/2 Givil Cover Sheet, # 2/2 SUMMONS (MCM) (Entered: 00:01/2021) |
| 08/01/2021 | Q2            | Summons Issued as to Carmen Victorious. (MCM) (Entered: 08/01/2021)                                                                                                                          |
| 08/01/2021 | Q <u>3</u>    | SUMMONS Returned Executed by Linda Justice. Carmen Victorious served on 8/1/2021, answer due 8/22/2021. (MCM) (Entered: 08/01/2021)                                                          |
| 08/01/2021 | <b>9</b> 4    | NOTICE of Appearance by Jill Bent on behalf of Defendant Carmen Victorious. (MCM) (Entered: 08 01/2021)                                                                                      |
| 08/01/2021 | <b>Q</b> 5    | ANSWER to L Complaint with Jury Demand, THIRD PARTY COMPLAINT against Bob Winning by Carmen Victorious. (Attachments: # 1 Attachment A) (MCM) (Entered: 08 01/2021)                          |
| 08/01/2021 | <b>9</b> 6    | Summons Issued as to Bob Winning. (MCM) (Entered: 00.01.2021)                                                                                                                                |
| 08/01/2021 | 01            | SUMMONS Returned Executed by Carmen Victorious: Bob Winning served on 8/1/2021, answer due 8/22/2021. (MCM) (Entered: 08/01/2021)                                                            |
| 08/01/2021 | <u>3</u> 0    | NOTICE of Appearance by Bill Short on behalf of THIRD PARTY DEFENDANT Bob Warning. (AICM) (Entered: 08/01/2021)                                                                              |
| 08/01/2021 | 09            | ANSWER to 5 Answer to Complaint, Third Party Complaint by Bob Winning. (MCM) (Entered: 08/01/2021)                                                                                           |
| 08/03/2021 | -10 <u>10</u> | MOTION for leave to File Document Under Seal by Plaintiff Linda Justice. (Attachments: #1 Text of Proposed Order) (MCM) (Entered: 08/03/2021)                                                |

This is a close-up view of the docket sheet displaying how docket entries appear on the docket.

Filing the Proposed Sealed Document. This is sealed event viewable only by court personnel and users with sealed access in the case.