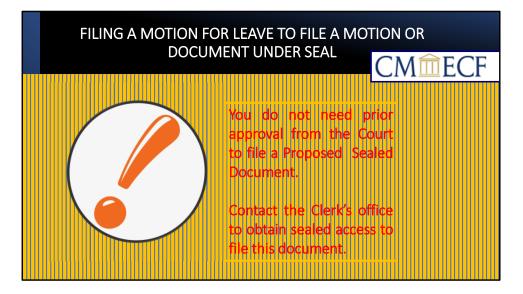

The Electronic Filing System allows attorneys to file their own sealed documents once leave has been granted to file from the Court.

However,

When filing sealed motions or documents in a criminal case, service of documents on all parties must be accomplished by an alternate method consistent with Local Rules of Procedure.

Screen depicting how docket sheet will be displayed. RED PADLOCKS shows docket entry is sealed.

FILING A SEALED DOCUMENT AFTER PERMISSION HAS BEEN GRANTED BY THE COURT.

After permission has been granted by the court, the filer should contact the Clerk's office to obtain access to file the sealed document.