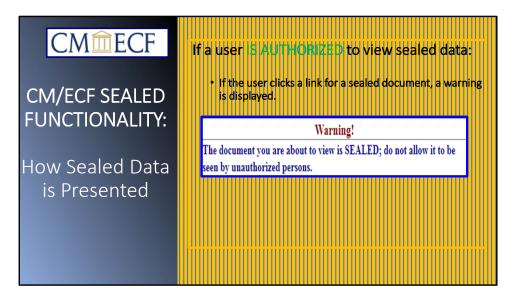

If the user clicks a link for a sealed document, a **RED** warning message is displayed that says "The document you are about to view is SEALED; do not allow it to be seen by unauthorized persons.

| CMmecf                          | If a user IS UNAUTHORIZED to view sealed entries                                                                                             |
|---------------------------------|----------------------------------------------------------------------------------------------------------------------------------------------|
| CM/ECF SEALED<br>FUNCTIONALITY: | <ul> <li>If the user queries a case number of a sealed case,<br/>the following message is displayed: "This case is<br/>sealed."</li> </ul>   |
| How Sealed Data<br>is Presented | <ul> <li>If the user clicks on a link for a sealed document the<br/>user gets this message: "This document is not<br/>available."</li> </ul> |
|                                 | • If the user searches for a party by name, the query returns matches only for cases the user is authorized to see.                          |