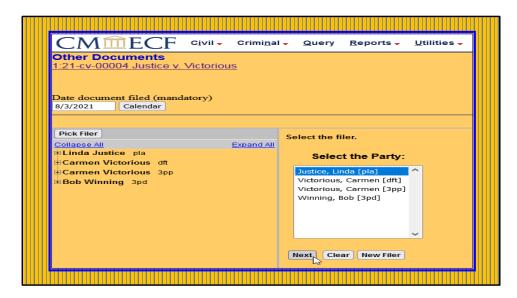

Verify case number to ensure filing occurs in the correct case and click NEXT.

Select the attorney representing the party from the drop-down list and Click NEXT.

Select the party from the pick list and click NEXT.