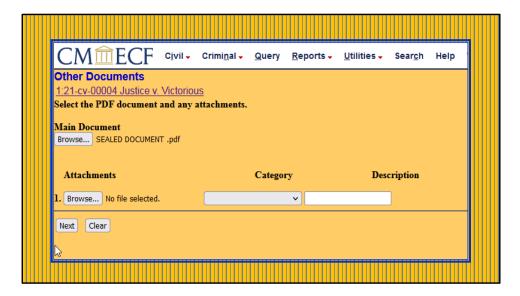

Under the Civil Events>Other Filings, click on Other Documents.

Select Sealed Document from the drop-down box and Click NEXT.

Select party filer and click NEXT. You will be prompted to select your pdf main document and attachments.

Upload pdf Sealed Document and any attachments. Click NEXT.

Verify docket text and click NEXT.

If the docket text is correct, Click NEXT.

| ansaction if you continue. |
|----------------------------|
|                            |
|                            |