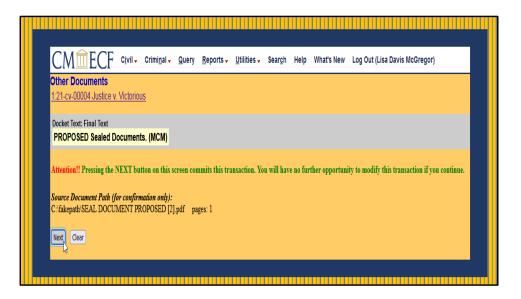

Select filer and click NEXT.

Docket text box displays how the text will appear on the docket. You can edit this box if needed.

This is the final screen before committing the transaction. If edits need to be made to the docket text box, click the back button and make edits. If no edits are required, click NEXT.