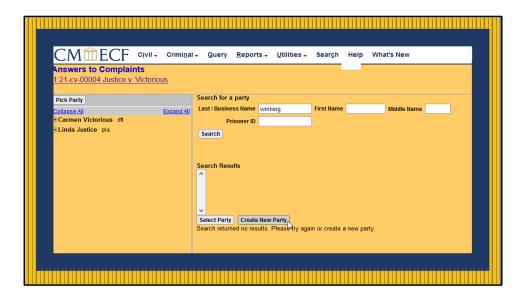

Welcome to the Enhanced Functionality Session of the CM/ECF Training.

This training session focuses on the Sealed Functionality in Criminal Cases, the Filing of Sealed Motions and Proposed Sealed Documents, Filing Ex Parte Motions, and Filing a Counterclaim. Towards the end of the presentation, I'll provide a few helpful tips on the use of the Search Button. At the conclusion of this training, attendees will have a better understanding of the sealed functionality in the CM/ECF system. I'll explain how seal access is given to filers and how the items are displayed on the docket. Using a step-by-step approach, attendees will learn how to file motions to request permission to file a sealed motion or document; how to file sealed pleadings and how to file an answer with another claim, such as Counterclaims, Cross-Claims or Third-Party Complaints.