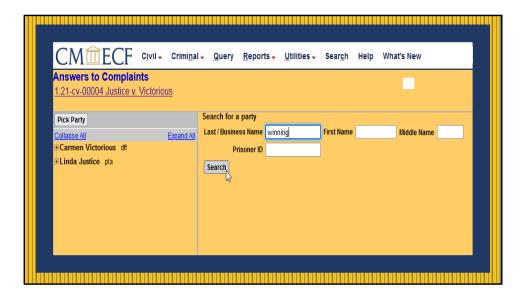

Welcome to the Enhanced Functionality Session of the CM/ECF Training.

This training session focuses on the Sealed Functionality in Criminal Cases, the Filing of Sealed Motions and Proposed Sealed Documents, Filing Ex Parte Motions, and Filing a Counterclaim. Towards the end of the presentation, I'll provide a few helpful tips on the use of the Search Button. At the conclusion of this training, attendees will have a better understanding of the sealed functionality in the CM/ECF system. I'll explain how seal access is given to filers and how the items are displayed on the docket. Using a step-by-step approach, attendees will learn how to file motions to request permission to file a sealed motion or document; how to file sealed pleadings and how to file an answer with another claim, such as Counterclaims, Cross-Claims or Third-Party Complaints.