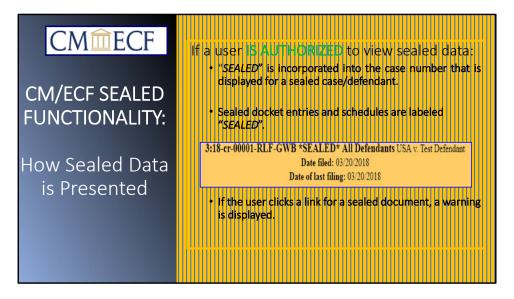

If a user is authorized to view sealed docket entries, that entry is prominently marked on the screen displayed for docket reports as shown in the yellow text box. Notice that the word "SEALED" is incorporated into the case number for a sealed case or defendant(s). Sealed docket entries and schedules are also labeled "SEALED".