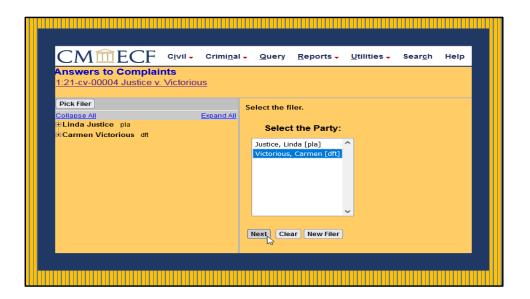

Verify case number to ensure filing occurs in the correct case and click NEXT.

Select the attorney representing the party from the drop-down list and Click NEXT.

Select the party from the pick list and click NEXT.