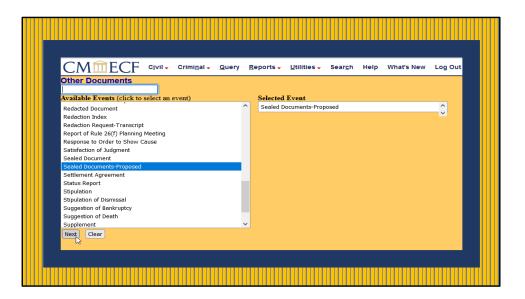

To file a Proposed Sealed Document, go to Main Menu, Under Civil Events > Other Filings> Other Documents.

Select Sealed Documents-Proposed from the drop-down list and click NEXT.

| CM CF Civil - Criminal - Query |
|--------------------------------|
| Other Documents                |
| Civil Case Number or Numbers   |
| Next Clear                     |
|                                |