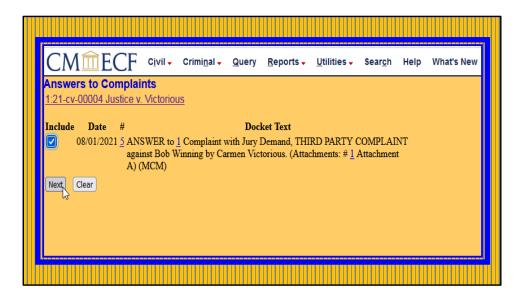

Click run report to view the docket sheet.

This screen displays the party roles and attorneys to a case.

| Date Filed | #             | Docket Text                                                                                                                                                                                  |
|------------|---------------|----------------------------------------------------------------------------------------------------------------------------------------------------------------------------------------------|
| 08/01/2021 | 0 <u>1</u>    | COMPLAINT against Carmen Victorious (Filing fee \$ 402 receipt number AVIDC 940000) filed by Linda Justice. (Attachments: # 1/2 Givil Cover Sheet, # 2/2 SUMMONS (MCM) (Entered: 00:01/2021) |
| 08/01/2021 | Q2            | Summons Issued as to Carmen Victorious. (MCM) (Entered: 08/01/2021)                                                                                                                          |
| 08/01/2021 | Q <u>3</u>    | SUMMONS Returned Executed by Linda Justice. Carmen Victorious served on 8/1/2021, answer due 8/22/2021. (MCM) (Entered: 08/01/2021)                                                          |
| 08/01/2021 | <b>9</b> 4    | NOTICE of Appearance by Jill Bent on behalf of Defendant Carmen Victorious. (MCM) (Entered: 08 01/2021)                                                                                      |
| 08/01/2021 | <b>Q</b> 5    | ANSWER to L Complaint with Jury Demand, THIRD PARTY COMPLAINT against Bob Winning by Carmen Victorious. (Attachments: # 1 Attachment A) (MCM) (Entered: 08 01/2021)                          |
| 08/01/2021 | <b>9</b> 6    | Summons Issued as to Bob Winning. (MCM) (Entered: 00.01.2021)                                                                                                                                |
| 08/01/2021 | 01            | SUMMONS Returned Executed by Carmen Victorious: Bob Winning served on 8/1/2021, answer due 8/22/2021. (MCM) (Entered: 08/01/2021)                                                            |
| 08/01/2021 | <u>3</u> 0    | NOTICE of Appearance by Bill Short on behalf of THIRD PARTY DEFENDANT Bob Warning. (AICM) (Entered: 08/01/2021)                                                                              |
| 08/01/2021 | 09            | ANSWER to 5 Answer to Complaint, Third Party Complaint by Bob Winning. (MCM) (Entered: 08/01/2021)                                                                                           |
| 08/03/2021 | -10 <u>10</u> | MOTION for leave to File Document Under Seal by Plaintiff Linda Justice. (Attachments: #1 Text of Proposed Order) (MCM) (Entered: 08/03/2021)                                                |