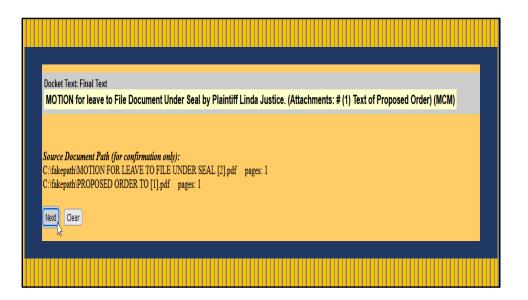

This screen displays the DOCKET TEXT BOX. A filer can edit the text as required. If no changes are to be made, continue by clicking NEXT.

This screen shot depicts how the final docket entry will appear on docket. If an error is noted here, click the back button to return to the previous screen and edit the docket text box.